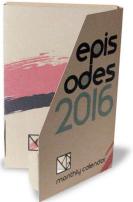

# Self Promo Leave-Behind

# Print | Package design | Branding

This packaged calendar incorporates poetry and hand-rendered illustrations to represent each month. These are printed separately on 12 calendar cards contained within a book style, self-standing dispay box .

For tactile and visual interest the piece was printed onto craft paper and the lettermark is cutout to create a window on the cover. The concept and dielines were wholly and originally designed.

Programs used:

Illustrator Photoshop

Typefaces used:

Smooth Circulars Modern Deco HansHand Avenir

Marilyn Gregory