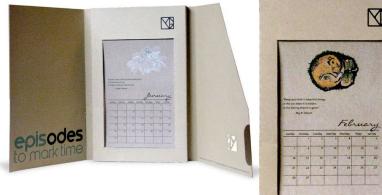

# Self Promo Leave-Behind

# Print | Package design | Branding

This packaged calendar incorporates poetry and hand-rendered illustrations to represent each month. These are printed separately on 12 calendar cards contained within a book style, self-standing dispay box .

For tactile and visual interest the piece was printed onto craft paper and the lettermark is cutout to create a window on the cover. The concept and dielines were wholly and originally designed.

Programs used:

Illustrator Photoshop

Typefaces used:

Smooth Circulars Modern Deco HansHand Avenir

Marilyn Gregory