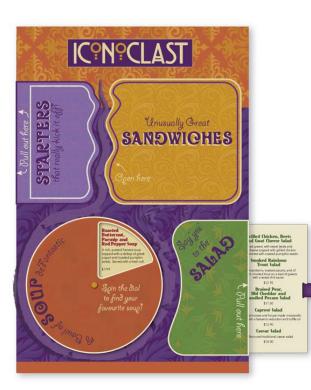

# Logo | Branding | Print | Packaging

When a menu has spinning dials and pull-out pockets, one would anticipate there is something different at this establishment. Incongruous as Monty Python, this bohemian-chic restaurant is looking forward to a patronage of artists, philosophers, musicians, professionals, who will while the night away in collegial debate. The layered patterns in a warm and bold colour scheme all play a role in establishing their 'look'.

| Programs used:  | Illustrator<br>InDesign<br>Photoshop |
|-----------------|--------------------------------------|
| Typefaces used: | Strong Glasgow<br>Oliver<br>Angelina |