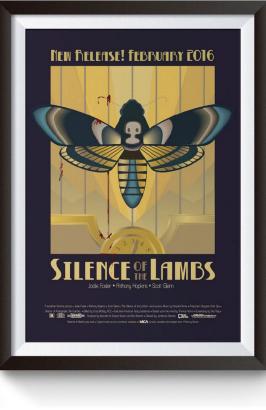

# Silence of the Lambs: Movie Poster Remake in Art Deco

# Print | Promotion | Illustration

For the 25th Anniversary rerelease, the elements of this movie poster include the death's head moth spread out, much like a pinned exhibit, over a set of bars. This image in front of the light rays in the background conjure up the scene in which Hannibal Lechter has overtaken the guards, killed and splayed one of them across the bars. Below this one sees the Art Deco style elevator indicator which is also significant in the movie. By having the blood drip down onto the lettering one has the impression that the 'horror' may not be confined within the frame.

Programs used:

Illustrator Photoshop InDesign

Typefaces used:

Betty Noir Caviar Dreams Asenine Thin