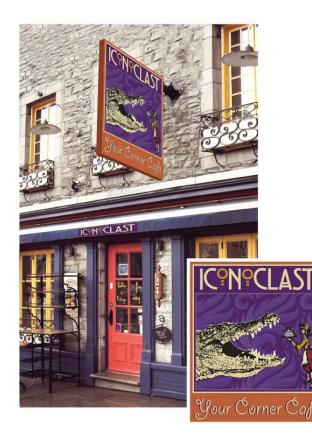

# Logo | Branding | Print | Packaging

When a menu has spinning dials and pull-out pockets, one would anticipate there is something different at this establishment. Incongruous as Monty Python, this bohemian-chic restaurant is looking forward to a patronage of artists, philosophers, musicians, professionals, who will while the night away in collegial debate. The layered patterns in a warm and bold colour scheme all play a role in establishing their 'look'.

| Programs used:  | Illustrator<br>InDesign<br>Photoshop |
|-----------------|--------------------------------------|
| Typefaces used: | Strong Glasgow<br>Oliver<br>Angelina |