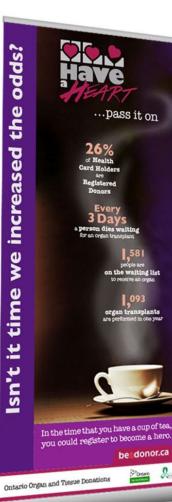

# Have a Heart: Organ donation campaign

# Logos | branding | digital media

The double entendre of "Have a Heart" inspired the storied approach to the logo. A set of three hearts encased in a segmented container, sequentially losing a piece until the heart is 'free' to move on. The viewer can attach his/her own imaginary or real story to this in order to emotionally connect to the program of organ donation.

The flash banner ad uses this sequence through animation to 'tell the story' of a young girl receiving a heart.

For a University/College campaign, a pull-up banner, information sheet (which uses a turkish fold to enclose into a tea bag holder), and a bracelet were developed to encourage students to take a break and consider why registering as an organ donor is important.

Programs used:

Illustrator Photoshop Flash

Typefaces used:

Gill Sans Colours of Autumn American Typewriter