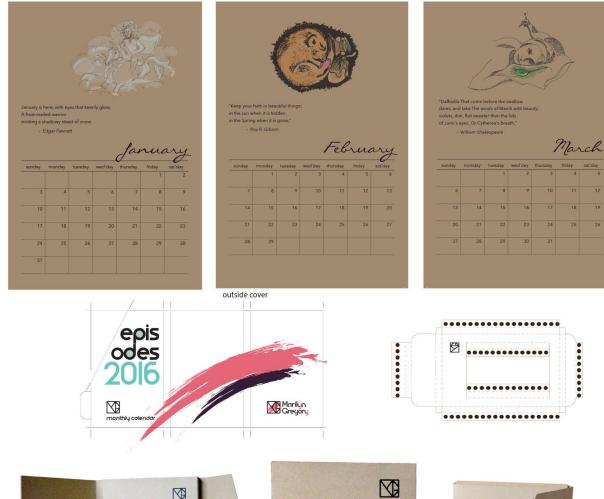

# Self Promo Leave-Behind

# Print | Package design | Branding

This packaged calendar incorporates poetry and hand-rendered illustrations to represent each month. These are printed separately on 12 calendar cards contained within a book style, self-standing dispay box .

For tactile and visual interest the piece was printed onto craft paper and the lettermark is cutout to create a window on the cover. The concept and dielines were wholly and originally designed.

Programs used:

Illustrator Photoshop

Typefaces used:

Smooth Circulars Modern Deco HansHand Avenir

Marilyn Gregory