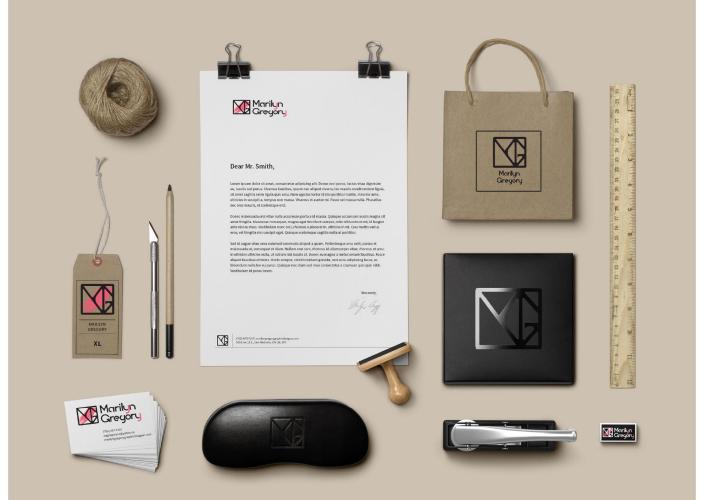

# Self Promotional Word and Lettermark

# Print | Promotion | Branding

The use of a lettermark or printer's mark is a traditional format dating back to the beginning of printing atleast. This mockup explores the use of the printed name and lettermark used together and independently.

Programs used: Illustrator Photoshop

Typeface used:

Avenir Modern Deco

12 11