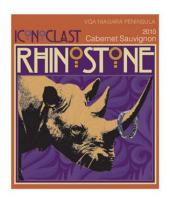

# Logo | Branding | Print | Packaging

When a menu has spinning dials and pull-out pockets, one would anticipate there is something different at this establishment. Incongruous as Monty Python, this bohemian-chic restaurant is looking forward to a patronage of artists, philosophers, musicians, professionals, who will while the night away in collegial debate. The layered patterns in a warm and bold colour scheme all play a role in establishing their 'look'.

| Programs used:  | Illustrator<br>InDesign<br>Photoshop |
|-----------------|--------------------------------------|
| Typefaces used: | Strong Glasgow<br>Oliver<br>Angelina |