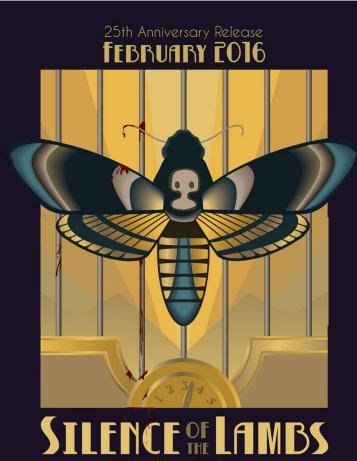

# Silence of the Lambs: Movie Poster Remake in Art Deco

# Print | Promotion | Illustration

For the 25th Anniversary rerelease, the elements of this movie poster include the death's head moth spread out, much like a pinned exhibit, over a set of bars. This image in front of the light rays in the background conjure up the scene in which Hannibal Lechter has overtaken the guards, killed and splayed one of them across the bars. Below this one sees the Art Deco style elevator indicator which is also significant in the movie. By having the blood drip down onto the lettering one has the impression that the 'horror' may not be confined within the frame.

Programs used:

Illustrator Photoshop InDesign

Typefaces used:

Betty Noir Caviar Dreams Asenine Thin