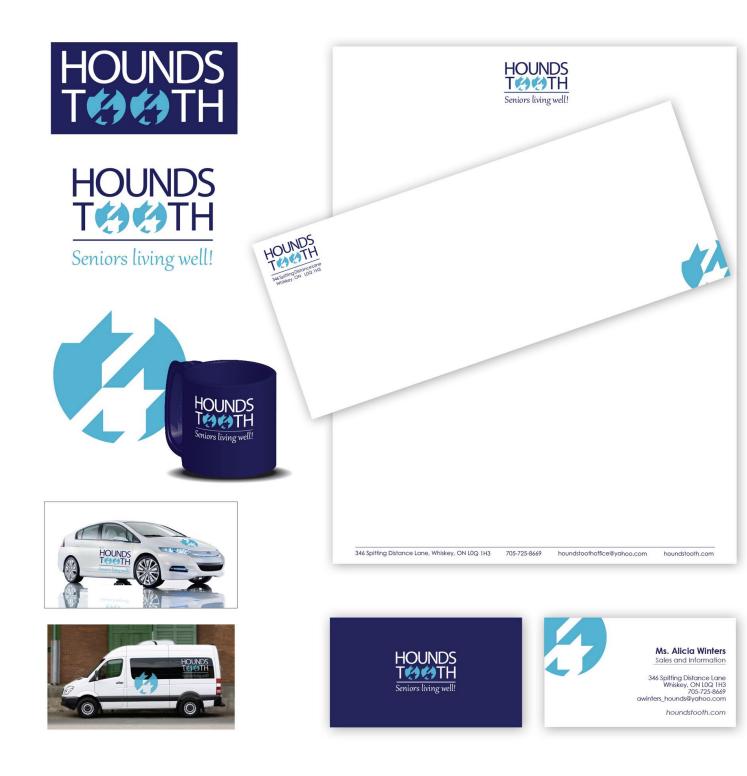

# Hounds Tooth: Seniors Living Complex

# Branding | Print

The Hounds Tooth seniors communities were developed to meet the expectations of the current baby boomer trends: resort style living with a variety of active facilities, community integration, continuing care, flexibility and the ability to control one's own environment. The name Hounds Tooth simply reflects a distaste for overly pastoral or grandiose names utilizing 'manor', 'pleasant', or any other comparable description.

The logo is very flexible with the option to reverse the colours, use the symbol on its own or to integrate it into the word mark. Its clean and versatile design allows it to be applied in countless applications.

Programs used:

Photoshop Illustrator InDesign

Typefaces used: Cer Ave

Century Gothic Avenir Next Gabriola