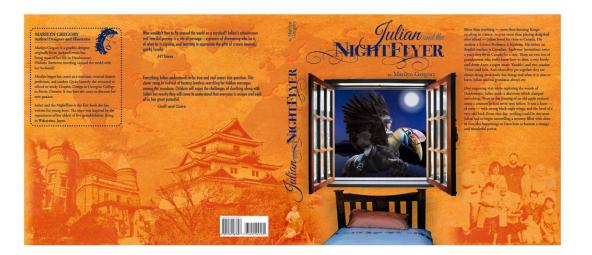

# Julian and the NightFlyer: Youth Fantasy Novel

## Print | Book Design | Editorial | Illustration

This right of passage youth novel is the story of a boy who discovers and befriends the NightFlyer opening the door to a world of discovery. The fantasy composite image utilizes a young equestrian, two birds, and a night background. The texturized orange background of the dust jacket incorporates a world map, images of significant landmarks, and rendered photos of the family who play an important part in his story.

| Programs used:  | Photoshop<br>Illustrator<br>InDesign           |
|-----------------|------------------------------------------------|
| Typefaces used: | iNked God<br>Great Vibes<br>Garamond<br>Futura |