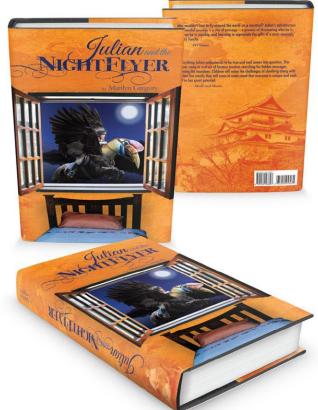

# Julian and the NightFlyer: Youth Fantasy Novel

## Print | Book Design | Editorial | Illustration

This right of passage youth novel is the story of a boy who discovers and befriends the NightFlyer opening the door to a world of discovery. The fantasy composite image utilizes a young equestrian, two birds, and a night background. The texturized orange background of the dust jacket incorporates a world map, images of significant landmarks, and rendered photos of the family who play an important part in his story.

| Programs used:  | Photoshop<br>Illustrator<br>InDesign           |
|-----------------|------------------------------------------------|
| Typefaces used: | iNked God<br>Great Vibes<br>Garamond<br>Futura |