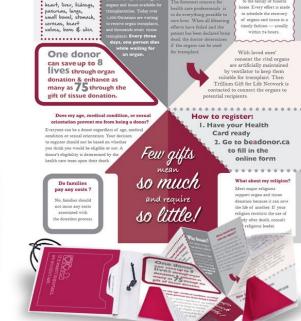

Typefaces used:

Didot

Why donate?

What happens after?

to the family or funera

me. Every effort is mad

When would they take my organs?

.....

Organs and tissue that can be donated:

# Logos | branding | digital media

The double entendre of "Have a Heart" inspired the storied approach to the logo. A set of three hearts encased in a segmented container, sequentially losing a piece until the heart is 'free' to move on. The viewer can attach his/her own imaginary or real story to this in order to emotionally connect to the program of organ donation.

The flash banner ad uses this sequence through animation to 'tell the story' of a young girl receiving a heart.

For a University/College campaign, a pull-up banner, information sheet (which uses a turkish fold to enclose into a tea bag holder), and a bracelet were developed to encourage students to take a break and consider why registering as an organ donor is important.