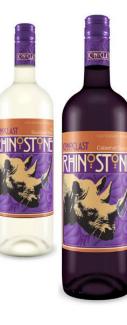

# Logo | Branding | Print | Packaging

When a menu has spinning dials and pull-out pockets, one would anticipate there is something different at this establishment. Incongruous as Monty Python, this bohemian-chic restaurant is looking forward to a patronage of artists, philosophers, musicians, professionals, who will while the night away in collegial debate. The layered patterns in a warm and bold colour scheme all play a role in establishing their 'look'.

| Programs used:  | Illustrator<br>InDesign<br>Photoshop |
|-----------------|--------------------------------------|
| Typefaces used: | Strong Glasgow<br>Oliver<br>Angelina |